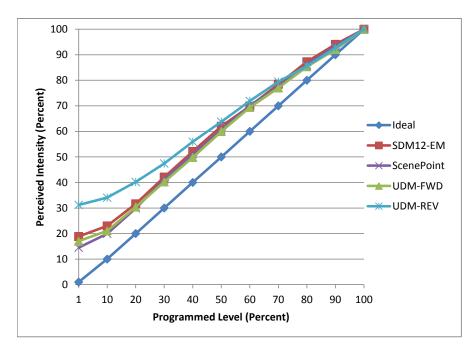

| Dimmer Tested Against:              | SDM12-EM | ScenePoint | UDM-FWD | UDM-REV |
|-------------------------------------|----------|------------|---------|---------|
| Pass/Fail                           | Pass     | Pass       | Pass    | Pass    |
| Best-Fit Power Profile:             |          |            |         |         |
| Minimum ON                          | 7        | 7          | 7       | 9       |
| Maximum ON                          | 73       | 73         | 74      | 70      |
| Adjust                              | 100      | 100        | 100     | 100     |
| Light Output Range (vs. non-dimmed) |          |            |         |         |
| Maximum (Perceived)                 | 95.0%    | 95.8%      | 95.6%   | 95.4%   |
| Minimum (Perceived)                 | 17.9%    | 13.9%      | 16.3%   | 29.8%   |
| Minimum (Measured)                  | 3.2%     | 1.9%       | 2.6%    | 8.9%    |